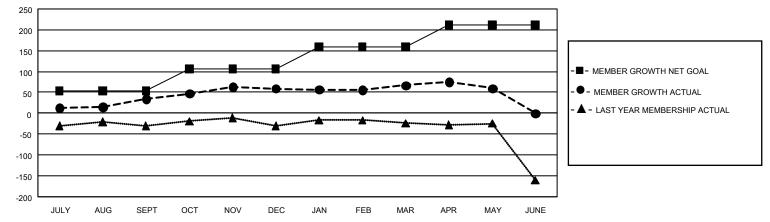

## GAT MONTHLY MEMBERSHIP PROGRESS REPORT

GMT Constitutional Area 5 - C, Group E

REPORT DOES NOT INCLUDE CLUBS IN UNDISTRICTED AREAS.

| Clubs         |               |             |               | Members               |                       |                         |                                                    |  |  |
|---------------|---------------|-------------|---------------|-----------------------|-----------------------|-------------------------|----------------------------------------------------|--|--|
|               | RESULTS FOR   | R 2020-2021 |               | RESULTS FOR 2020-2021 |                       |                         |                                                    |  |  |
| QUARTER       | NEW CLUB GOAL | NEW CLUBS   | DROPPED CLUBS | QUARTER MEMB          | ER GROWTH NET<br>GOAL | MEMBER GROWTH<br>ACTUAL | DROPPED<br>MEMBERS ACTUAL<br>(including transfers) |  |  |
| JULY/AUG/SEPT | 3             | 1           | 0             | JULY/AUG/SEPT         | 53                    | 159                     | 100                                                |  |  |
| OCT/NOV/DEC   | 0             | 0           | 0             | OCT/NOV/DEC           | 53                    | 71                      | 43                                                 |  |  |
| JAN/FEB/MAR   | 0             | 0           | 0             | JAN/FEB/MAR           | 53                    | 30                      | 15                                                 |  |  |
| APR/MAY/JUNE  | 3             | 0           | 0             | APR/MAY/JUNE          | 53                    | 38                      | 44                                                 |  |  |