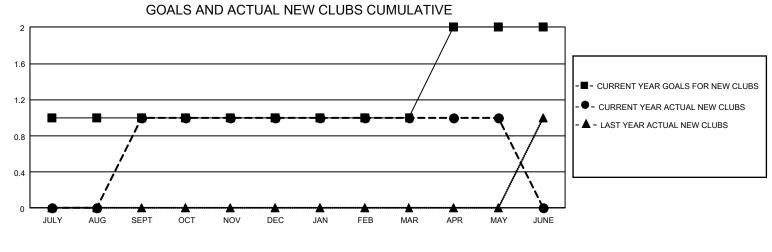

## GAT MONTHLY MEMBERSHIP PROGRESS REPORT

GMT Constitutional Area 5 - C, Group E

REPORT DOES NOT INCLUDE CLUBS IN UNDISTRICTED AREAS.

| Clubs         |               |             |               | Members               |                       |                         |                                                    |  |  |
|---------------|---------------|-------------|---------------|-----------------------|-----------------------|-------------------------|----------------------------------------------------|--|--|
|               | RESULTS FOR   | R 2020-2021 |               | RESULTS FOR 2020-2021 |                       |                         |                                                    |  |  |
| QUARTER       | NEW CLUB GOAL | NEW CLUBS   | DROPPED CLUBS | QUARTER MEMB          | ER GROWTH NET<br>GOAL | MEMBER GROWTH<br>ACTUAL | DROPPED<br>MEMBERS ACTUAL<br>(including transfers) |  |  |
| JULY/AUG/SEPT | 3             | 1           | 0             | JULY/AUG/SEPT         | 53                    | 159                     | 100                                                |  |  |
| OCT/NOV/DEC   | 0             | 0           | 0             | OCT/NOV/DEC           | 53                    | 71                      | 43                                                 |  |  |
| JAN/FEB/MAR   | 0             | 0           | 0             | JAN/FEB/MAR           | 53                    | 30                      | 15                                                 |  |  |
| APR/MAY/JUNE  | 3             | 0           | 0             | APR/MAY/JUNE          | 53                    | 38                      | 44                                                 |  |  |